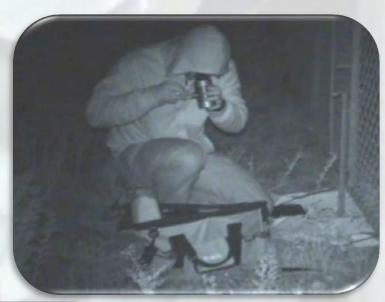

### Introduction

'Providence supply a range of Covert Method Of Entry courses to enhance capability & promote development'

- Delivered by seasoned specialists
- Advice on capability development
- Live targets in controlled environments
- 3 levels of CMOE training available / Including vehicle CMOE
- Bespoke course options

# CMOE Courses