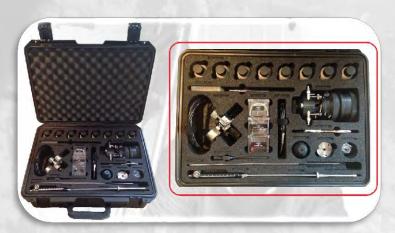

# Specialized Kits

# **Elaresys**Covidence

Bespoke Side Cable Camera Cutting Kit

Bespoke Rear Cable Camera Cutting Kit

- COSE ST Installation Kit
- COSE DL/LT Installation Kit
- FA Lens Cutter Kit
- AP Lens Cutter Kit