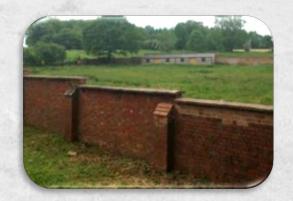

#### **Walled Garden**

- Large flat lawn and concrete area
- Stable block, for demonstration
  & mock up purposes