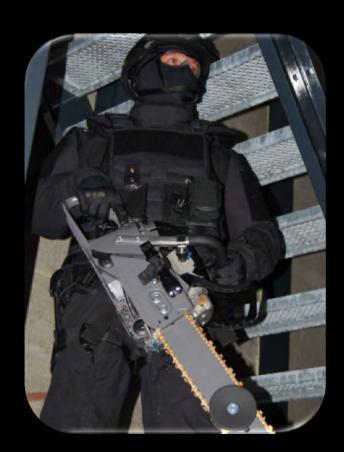

### Introduction

'Providence supply a range of Covert Method Of Entry courses to enhance capability & promote development'

- Delivered by seasoned specialists
- Advice on capability development
- Live targets in controlled environments
- 3 levels of CMOE training available / Including vehicle CMOE
- Bespoke course options

# CMOE Courses