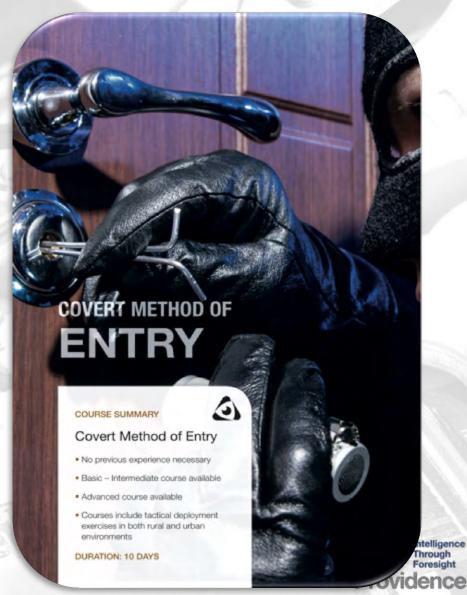

### Introduction

'Providence supply a range of Covert Method Of Entry courses to enhance capability & promote development'

- Delivered by seasoned specialists
- Advice on capability development
- Live targets in controlled environments
- 3 levels of CMOE training available / Including vehicle CMOE
- Bespoke course options

# CMOE Courses