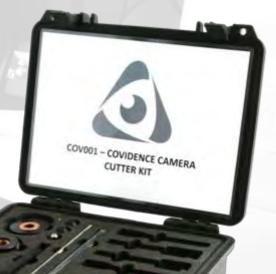

# Specialized Kits

# **Elaresys**Covidence

Bespoke Side Cable Camera Cutting Kit

Bespoke Rear Cable Camera Cutting Kit

- COSE ST Installation Kit
- COSE DL/LT Installation Kit
- FA Lens Cutter Kit
- AP Lens Cutter Kit