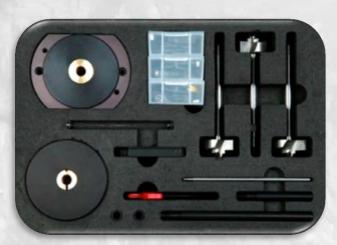

# Specialized Kits

# **Elaresys**Covidence

Bespoke Side Cable Camera Cutting Kit

Bespoke Rear Cable Camera Cutting Kit

- COSE ST Installation Kit
- COSE DL/LT Installation Kit
- FA Lens Cutter Kit
- AP Lens Cutter Kit