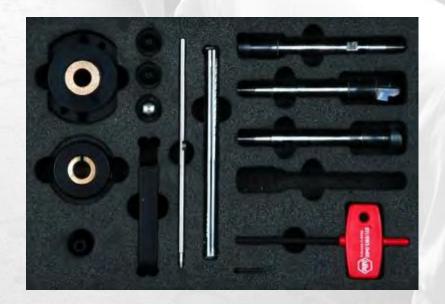

# Specialized Kits

# **Elaresys**Covidence

Bespoke Side Cable Camera Cutting Kit

Bespoke Rear Cable Camera Cutting Kit

- COSE ST Installation Kit
- COSE DL/LT Installation Kit
- FA Lens Cutter Kit
- AP Lens Cutter Kit