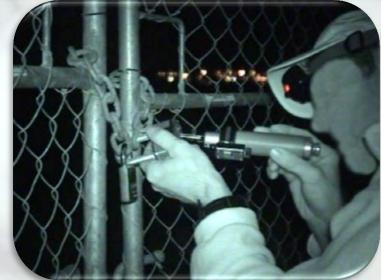

### Introduction

'Providence supply a range of Covert Method Of Entry courses to enhance capability & promote development'

- Delivered by seasoned specialists
- Advice on capability development
- Live targets in controlled environments
- 3 levels of CMOE training available / Including vehicle CMOE
- Bespoke course options

# CMOE Courses