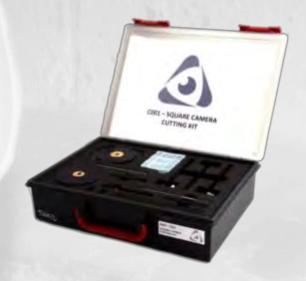

# Specialized Kits

# **Elaresys**Covidence

Bespoke Side Cable Camera Cutting Kit

Bespoke Rear Cable Camera Cutting Kit

- COSE ST Installation Kit
- COSE DL/LT Installation Kit
- FA Lens Cutter Kit
- AP Lens Cutter Kit