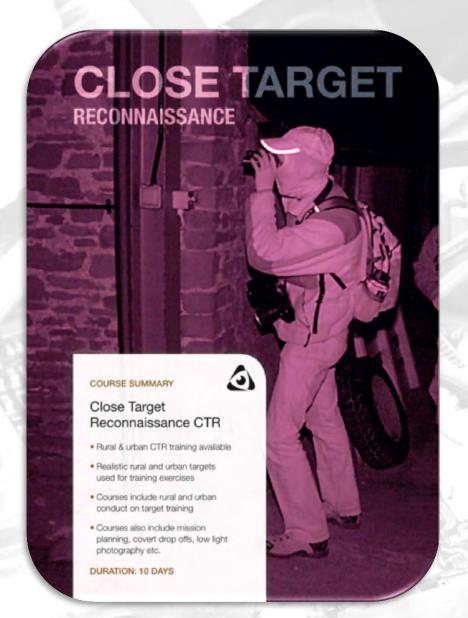

### Introduction

'Providence supply a range of Covert Method Of Entry courses to enhance capability & promote development'

- Delivered by seasoned specialists
- Advice on capability development
- Live targets in controlled environments
- 3 levels of CMOE training available / Including vehicle CMOE
- Bespoke course options

# CMOE Courses