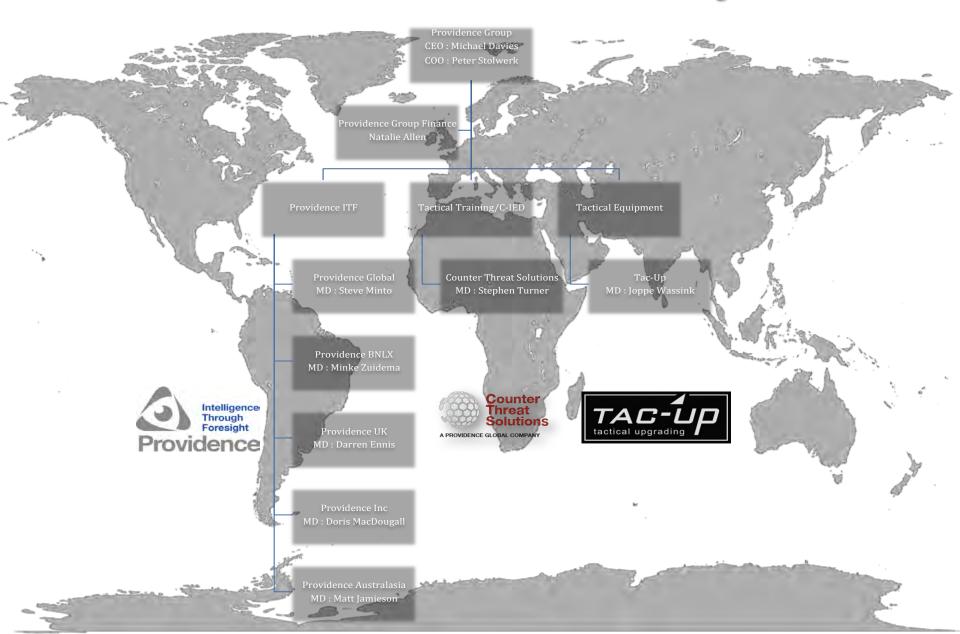

PROVIDENCE GROUP

# Providence Group



# Our Facilities (UK)

#### Location

- Prince Charles's Duchy of Cornwall Estate
- 900 acres of quiet valley
- 9 miles from the City of Hereford, England





#### **Home Cottage**

- Character cottage
- Secluded setting
- Large Boardroom
- 20 student capacity





#### **Vehicle Bay**

- Practical space
- Vehicle hoist
- Training equipment
- Hand tools







#### **Walled Garden**

- Large flat lawn and concrete area
- Stable block, for demonstration
  & mock up purposes





# Our Facilities (UK)













# Our Facilities (NL)















# Technical Products



**Tracking & Locating** 



Satellite/GSM Communication Intercept



**Technical Triggers** 



**CMOE** 



**Covert Audio** 



**Covert Video** 



**Installation Equipment** 



**CTR/DTR Equipment** 



**Data For