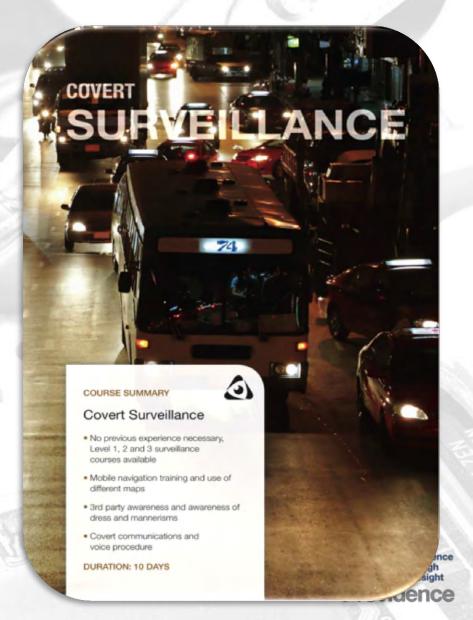

### Introduction

'Providence supply a range of Covert Method Of Entry courses to enhance capability & promote development'

- Delivered by seasoned specialists
- Advice on capability development
- Live targets in controlled environments
- 3 levels of CMOE training available / Including vehicle CMOE
- Bespoke course options

# CMOE Courses