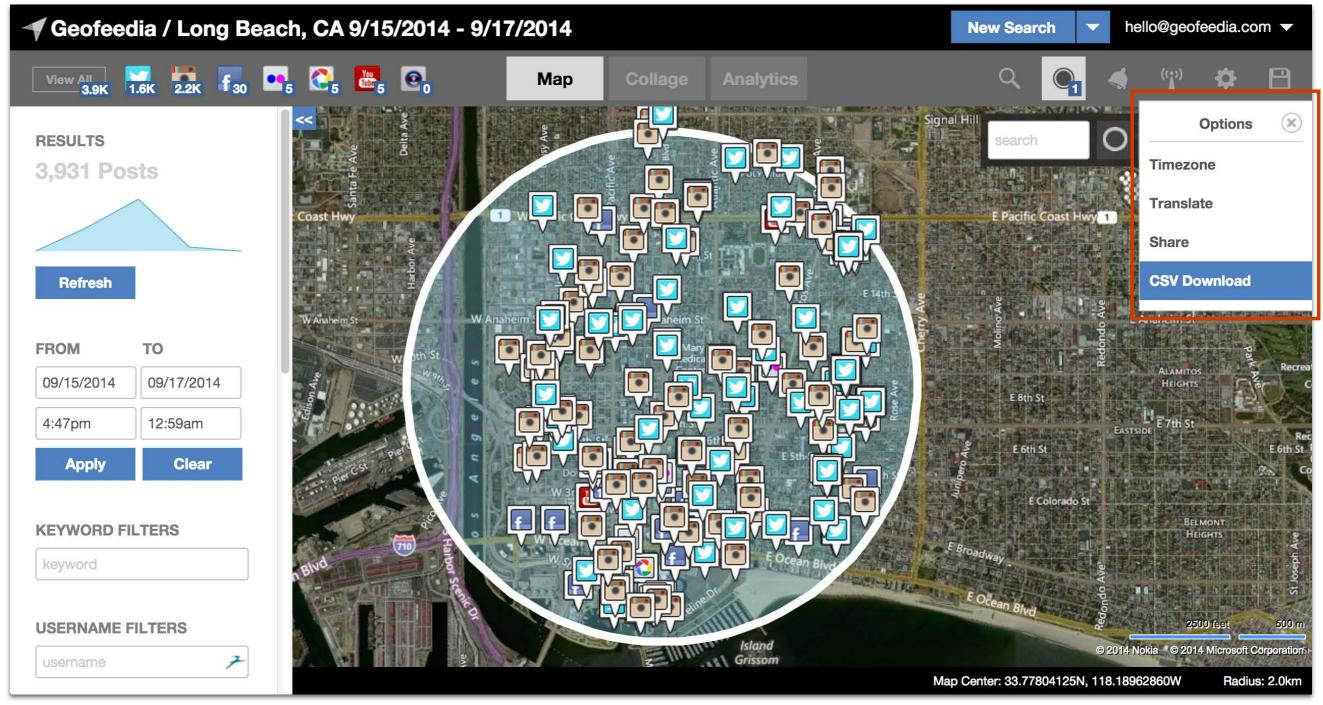

|                                                                                                                                                         |



### Organized timeline collage





### Timeframe, keyword and username filters





## Connect undercover accounts and follow users with User Track





## 24/7 data archiving and email alerts





## Export archived data





## Detailed feature list

- Highly accurate geo-social data from 6 sources
- Multiple views of the data
- Automatic archiving for set-it-andforget-it location monitoring
- Automatic, keyword triggered email alerts
- Automatic perimeter entry alerts based on specific usernames
- Filters for real-time data including timeframe, keyword and username

- User Track for following the posts of specific Twitter and Instagram users
- Geofeedia Streamer for streaming live content from multiple locations in one view
- Built-in analytics dashboard for reporting and multiple data export options
- Collections for organizing data sets into retrievable folders
- Full-featured API for custom integrations
- Language translation



#### Brandon Filoramo

East Coast Representative Law Enforcement and Publi