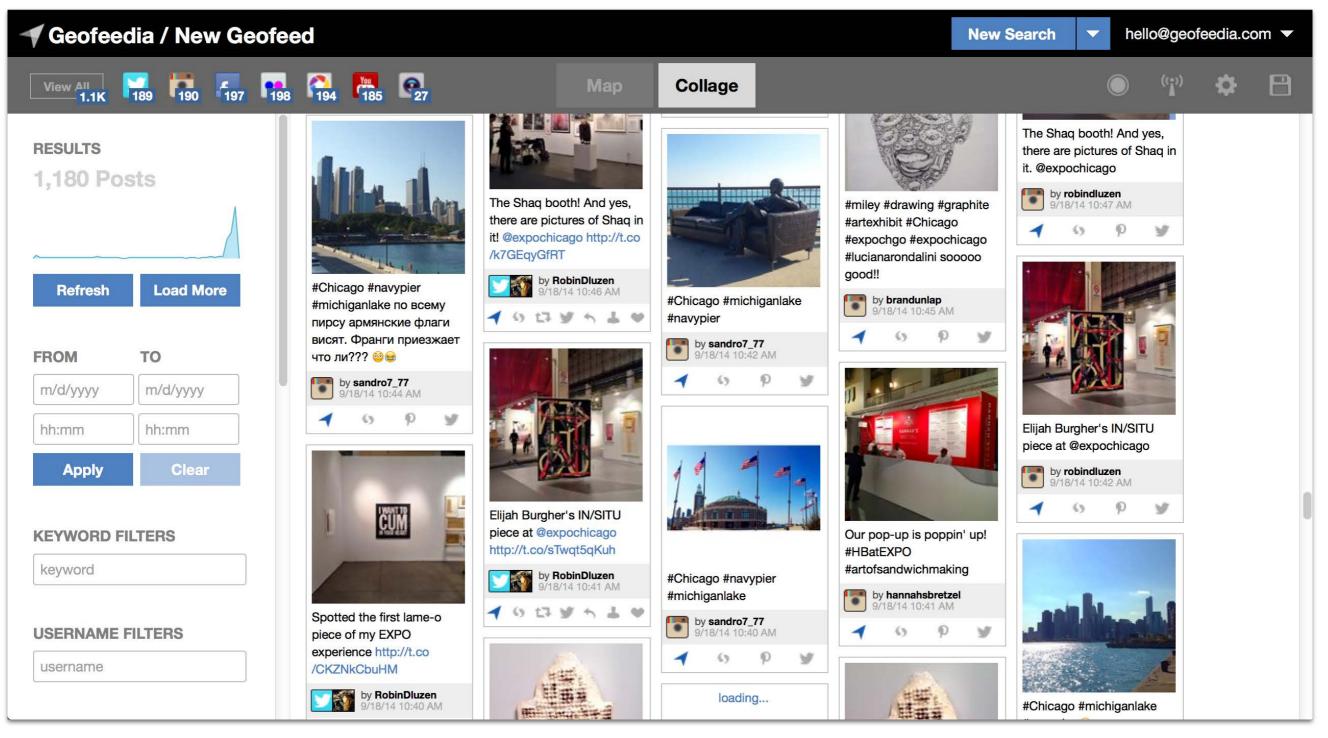

|                                                                                                                                                         |



### Organized timeline collage





### Timeframe, keyword and username filters





## Connect undercover accounts and follow users with User Track





## 24/7 data archiving and email alerts





## Export archived data





## Detailed feature list

- Highly accurate geo-social data from 6 sources
- Multiple views of the data
- Automatic archiving for set-it-andforget-it location monitoring
- Automatic, keyword triggered email alerts
- Automatic perimeter entry alerts based on specific usernames
- Filters for real-time data including timeframe, keyword and username

- User Track for following the posts of specific Twitter and Instagram users
- Geofeedia Streamer for streaming live content from multiple locations in one view
- Built-in analytics dashboard for reporting and multiple data export options
- Collections fo