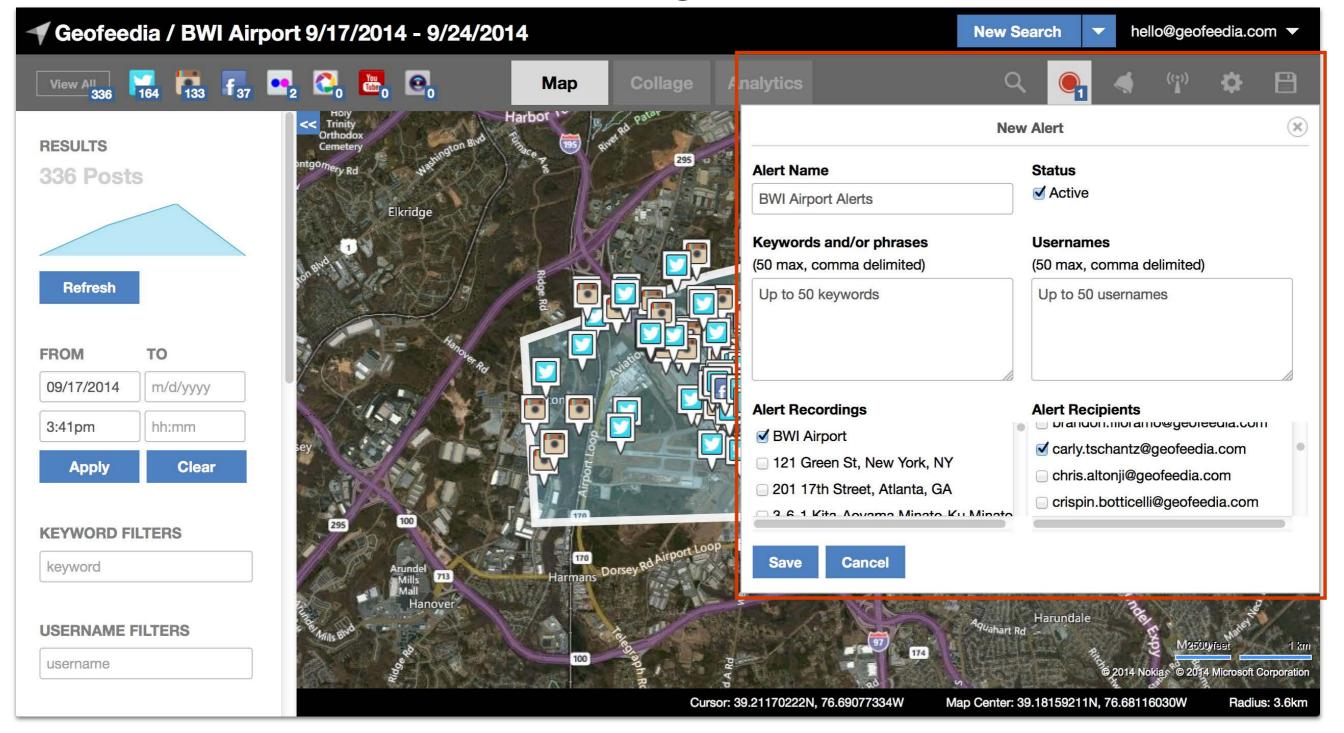

|                                                                                                                                                         |



### Organized timeline collage





### Timeframe, keyword and username filters





## Connect undercover accounts and follow users with User Track





## 24/7 data archiving and email alerts





## Export archived data





## Detailed feature list

- Highly accurate geo-social data from 6 sources
- Multiple views of the data
- Automatic archiving for set-it-andforget-it location monitoring
- Automatic, keyword triggered email alerts
- Automatic perimeter entry alerts based on specific usernames
- Filters for real-time data including timeframe, keyword and username

- User Track for following the posts of specific Twitter and Instagram users
- Geofeedia Streamer for streaming live content from multiple locations in one view
- Built-in analytics dashboard for reporting and multiple data export options
- Collections for organizing data sets into retrievable folders
- Full-featured API for custom integrations
- Language translation



#### Brandon Filoramo

East Coast Representat