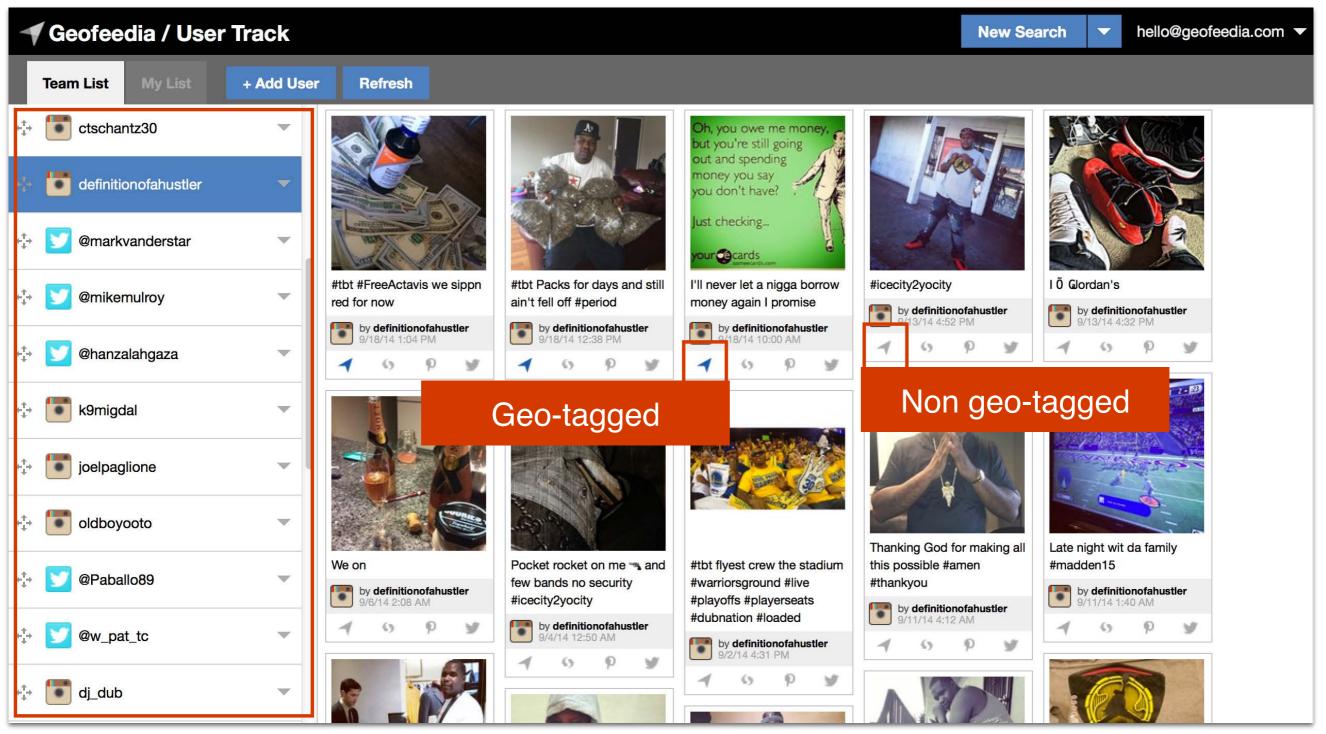

|                                                                                                                                                         |



### Organized timeline collage





### Timeframe, keyword and username filters





## Connect undercover accounts and follow users with User Track





## 24/7 data archiving and email alerts





## Export archived data





## Detailed feature list

- Highly accurate geo-social data from 6 sources
- Multiple views of the data
- Automatic archiving for set-it-andforget-it location monitoring
- Automatic, keyword triggered email alerts
- Automatic perimeter entry alerts based on specific usernames
- Filters for real-time data including timeframe, keyword and username

- User Track for following the posts of specific Twitter and Instagram users
- Geofeedia Streamer for streaming live content from multiple locations in one view
- Built-in analytics dashboard for reporting and multiple data export options
- Collections for organizing data sets into retrievable folders
- Full-featured API for custom integrations
- Language translation