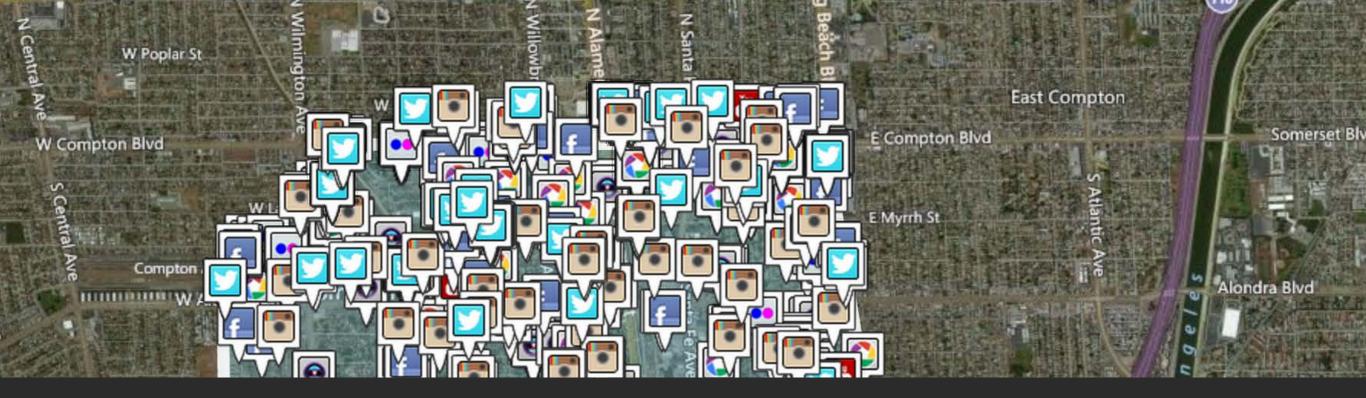

## Our solution at a glance

- Intuitive point-and-click interface with limited required training
- Access public social media posts from any defined location, worldwide
- Monitor multiple locations in real time and archive data automatically, 24/7
- Receive real-time email alerts when content matches defined keywords or users
- Filter real-time and archived data by timeframe, keyword, username and more
- Track the social feeds of specific Twitter and Instagram users (geo and non-geo posts)

### Real time search across 7 sources