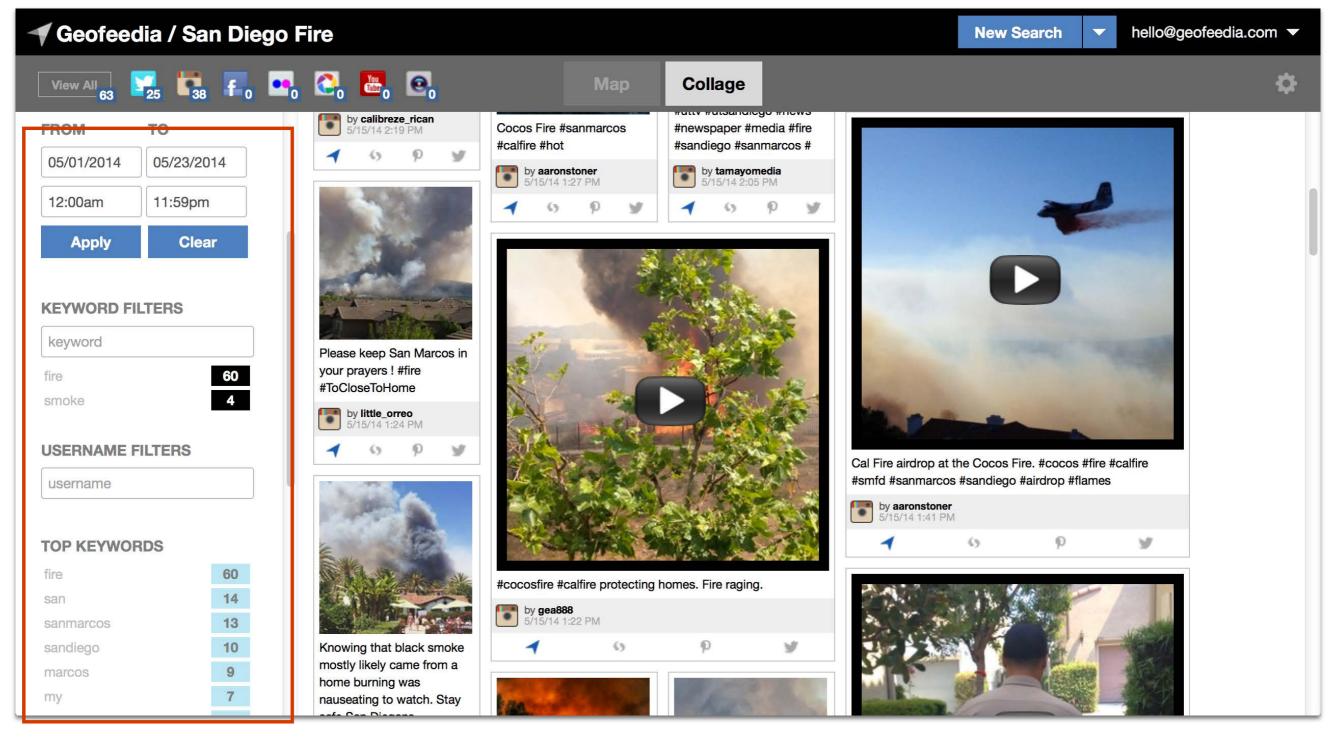

|                                                                                                                                                         |



### Organized timeline collage





### Timeframe, keyword and username filters





## Connect undercover accounts and follow users with User Track





## 24/7 data archiving and email alerts





## Export archived data





## Detailed feature list

- Highly accurate geo-social data from 6 sources
- Multiple views of the data
- Automatic archiving for set-it-andforget-it location monitoring
- Automatic, keyword triggered email alerts
- Automatic perimeter entry alerts based on specific usernames
- Filters for real-time data including timeframe, keyword and username

- User Track for following the posts of specific Twitter and Instagram users
- Geofeedia Streamer for streaming live content from multiple locations in one view
- Built-in analytics dashboard for reporting and multiple data export options
- Collections for organizing data sets into retrievable folders
-