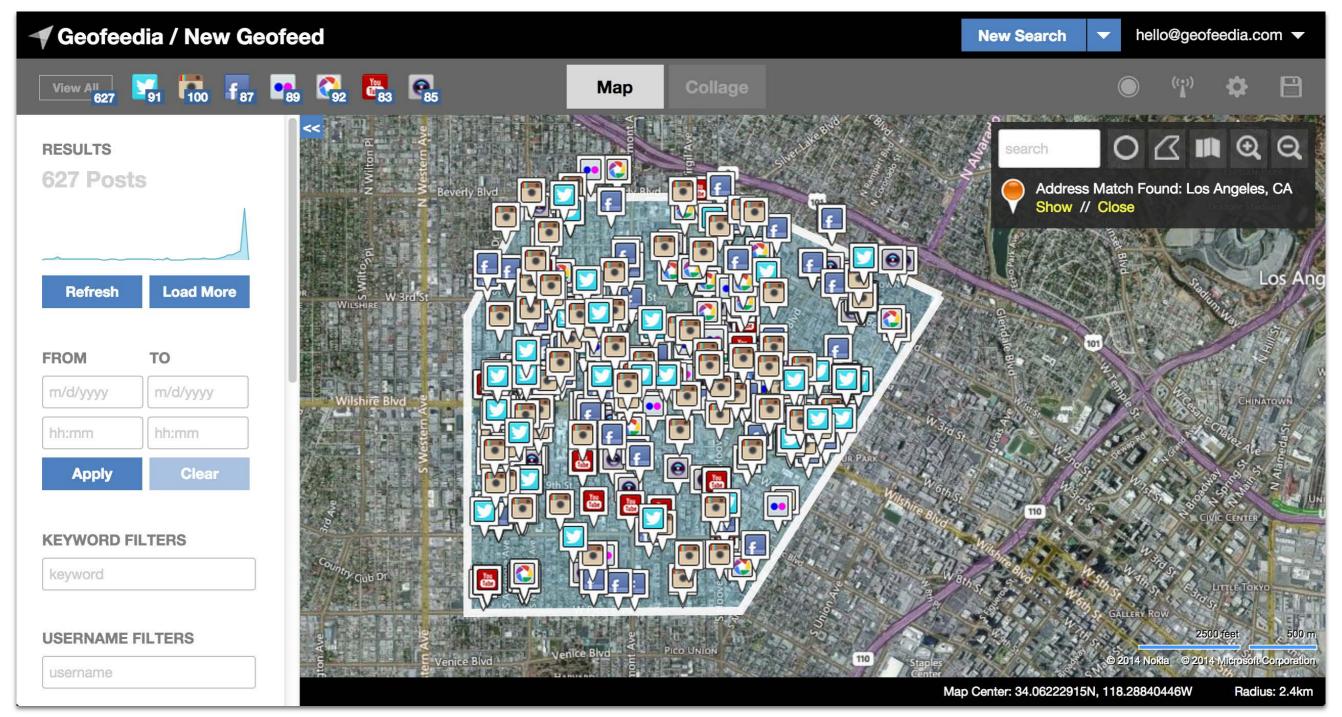

## Our solution at a glance

- Intuitive point-and-click interface with limited required training
- Access public social media posts from any defined location, worldwide
- Monitor multiple locations in real time and archive data automatically, 24/7
- Receive real-time email alerts when content matches defined keywords or users
- Filter real-time and archived data by timeframe, keyword, username and more
- Track the social feeds of specific Twitter and Instagram users (geo and non-geo posts)

### Timeframe, keyword and username filters