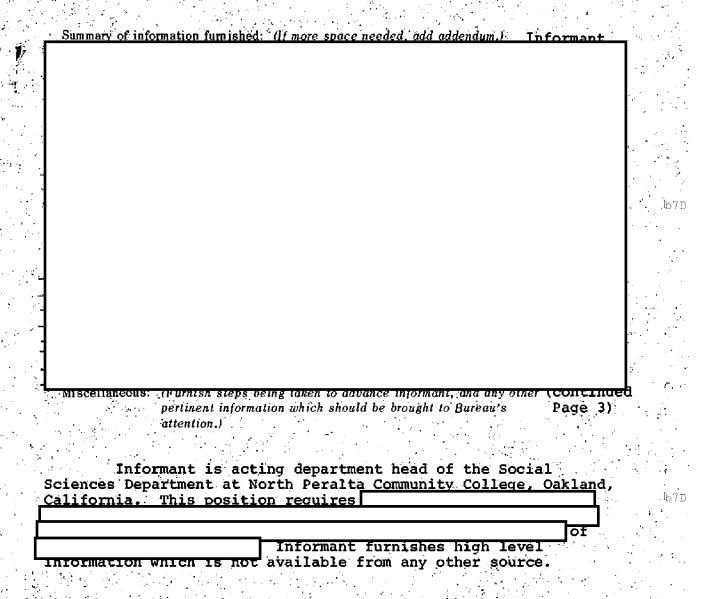

|                             |



| in the second |                   |    |
|---------------|-------------------|----|
|               | PBN/sad           |    |
|               | Summary (Contid): | ĺ. |
|               |                   |    |
|               |                   |    |
| 16            |                   |    |

UNITED STATES GOVERNMENT emorandum DIRECTOR, FBI (134-10010) 7/3/74 DATE: DECLASSIFICATION AUTHORITY DERIVED FROM: "FBI AUTOMATIC DECLASSIFICATION GUIDE SAC, SAN FRANCISCO фом CC DATE 07-19-2012 appede P **NUBJECT** ( 4. 经基础的 Re: (a) I recommend that authority be granted to continue captioned informant for a period of \_\_\_\_\_ months effective \_\_\_\_ in and that he continue to be paid under the authority of the Special Agent in Charge, UACB. (If increase, furnish full justification under